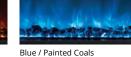

#### STANDARD FEATURES

- Realistic natural flame appearance
- Orange/Blue Color Changing Flame
- Glowing Coal Ember Bed
- 5,000 BTU Heater
- Full Flame Viewing Area
- Fully finished, clean face installationAffordable alternative to gas fireplaces
- Can be installed beneath a TV
- Cool to the touch with heat on or off
- Remote Control
- Wall Tether Touch Screen Control

## STANDARD MEDIA





Orange / Painted Coals



Blue/Glacier Glass

## UPGRADE MEDIA OPTIONS





Orange/Glacier Glass



Hand Painted Realistic Driftwood Logset



# MODERN FLAMES

# LANDSCAPE FULLVIEW ELECTRIC FIREPLACE

LFV2-40/15-SH LFV2-60/15-SH

The Landscape FullView builtin electric fireplace is the first of its kind creating a perfect substitute for a linear gas fireplace. This unique frameless design allows for edge to edge flame presentation as well as unlimited surround capabilities. Available in 5 different lengths for any application as well as 3 customizable flame bed options for different fit and finishes. An optional 2 stage heater is also included for supplemental heat up to 450 square feet.





#### STANDARD FEATURES

- Realistic natural flame appearance
- Orange/Blue Color Changing Flame