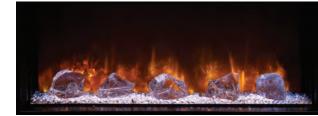

## UPGRADE MEDIA OPTIONS

Orange/Glacier Glass

Hand Painted Realistic Driftwood Logset

## UPGRADE MEDIA OPTIONS

Blue/Glacier Glass

Hand Painted Realistic Driftwood Logset

## **UPGRADE MEDIA OPTIONS**

Orange/Glacier Glass

Blue/Glacier Glass

Hand Painted Realistic Driftwood Logset