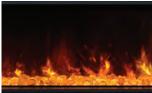

## STANDARD FEATURES

- Realistic natural flame appearance
- Orange/Blue Color Changing Flame
  Glowing Coal Ember Bed
  5,000 BTU Heater

- Full Flame Viewing Area
  Fully finished, clean face installation
  Affordable alternative to gas fireplaces
- Can be installed beneath a TV
- Cool to the touch with heat on or off
- Remote Control
- Wall Tether Touch Screen Control

## STANDARD MEDIA

Orange / Painted Coals

Blue / Painted Coals

Blue / Coals

## **UPGRADE MEDIA OPTIONS**

Orange/Glacier Glass

Blue/Glacier Glass

Hand Painted Realistic Driftwood Logset