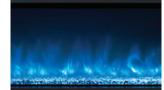

## STANDARD MEDIA

Blue / Painted Coals

## UPGRADE MEDIA OPTIONS

Blue/Glacier Glass

Hand Painted Realistic Driftwood Logset