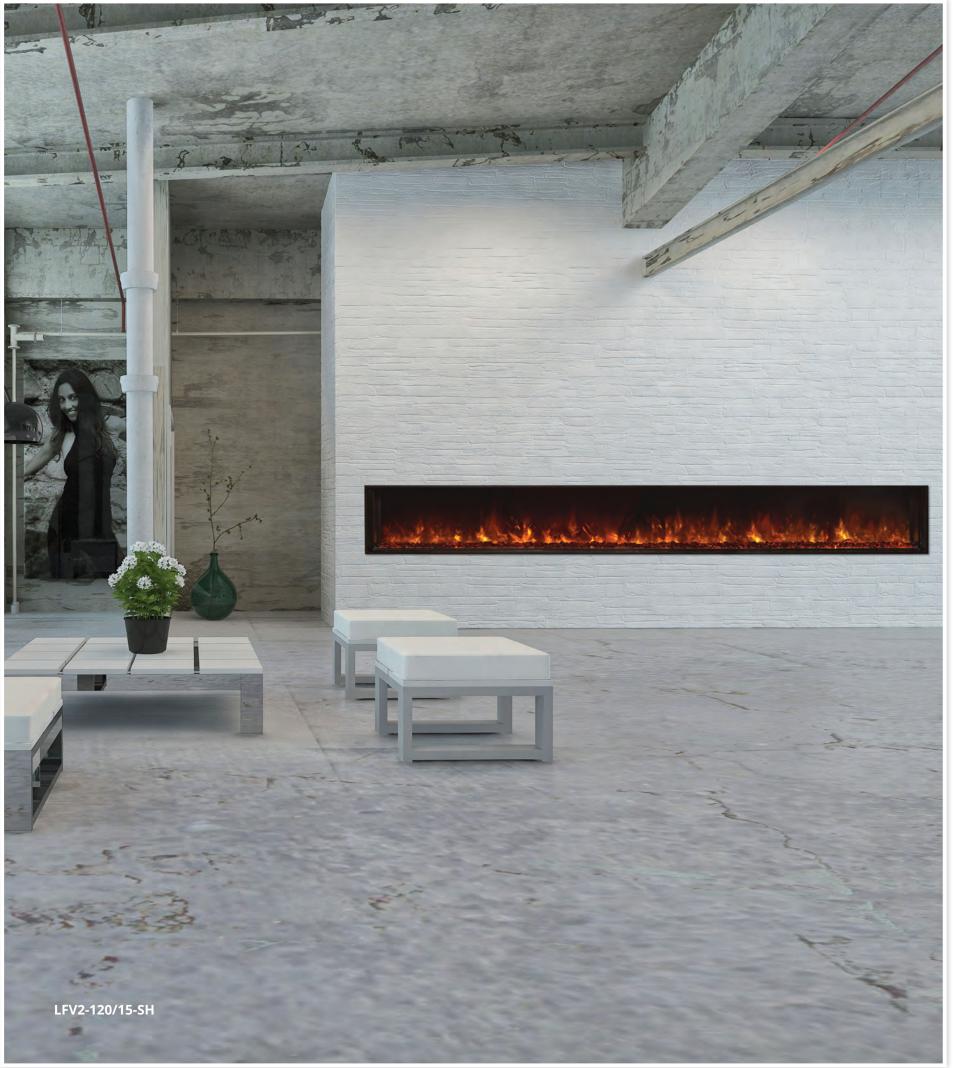

## LANDSCAPE FULLVIEW ELECTRIC FIREPLACE LFV2-120/15-SH

The LFV2-120/15-SH 120" Landscape FullView is the largest built-in electric of its kind. Modern Flames already produces the largest linear electric and now we have the largest linear builtin. This unit operates on the same electrical power supply as the others and still requires no additional vent. This unit easily installs into any framed wall and allows for any type of wall covering. Continue to explore the possibilities with Modern Flames Landscape FullView Built-in Series.