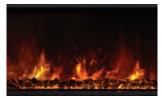

## STANDARD MEDIA

Orange / Painted Coals

Blue / Painted Coals

Blue / Coals

## **UPGRADE MEDIA OPTIONS**

Orange/Glacier Glass

Blue/Glacier Glass

Hand Painted Realistic Driftwood Logset