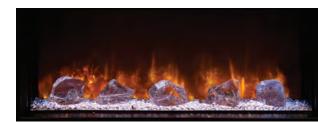

## STANDARD MEDIA

Orange / Painted Coals

Blue/Glacier Glass

## UPGRADE MEDIA OPTIONS

Orange/Glacier Glass

Hand Painted Realistic Driftwood Logset