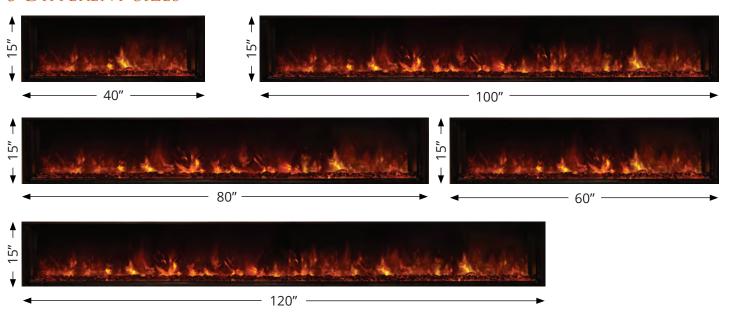

## 5 DIFFERENT SIZES

| MODEL #     | VOLTS          | WATTS | BTU'S | FRAMING DIMENSIONS       |
|-------------|----------------|-------|-------|--------------------------|
| LFV2-40/15  | AC 120V / 60Hz | 1,530 | 5,000 | 55 ¾" L x 12" W x 23" H  |
| LFV2-60/15  | AC 120V / 60Hz | 1,530 | 5,000 | 75 ¾" L x 12" W x 23" H  |
| LFV2-80/15  | AC 120V / 60Hz | 1,550 | 5,000 | 95 ¾" L x 12" W x 23" H  |
| LFV2-100/15 | AC 120V / 60Hz | 1,600 | 5,000 | 115 ¾" L x 12" W x 23" H |
| LFV2-120/15 | AC 120V / 60Hz | 1,600 | 5,000 | 135 ¾" L x 12" W x 23" H |

MODEL# D 15" 40" 11½" 22½" 54¾" 571/4" LFV2-40/15 LFV2-60/15 15" 60" 11½" 22½" 74¾" 771/4" 80" LFV2-80/15 15" 11½" 22½" 94¾" 971/4" 15" 117¼" LFV2-100/15 100" 11½" 22½" 114¾" LFV2-120/15 15" 120" 11½" 22½" 134¾" 137¼"