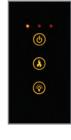

## TOUCH SCREEN TECHNOLOGY

Directly below the flame on the right hand side you will find a series of touch controls. The 3 stacked icons (in order) operate the power, heat (on/off) and light intensity. Hold the light intensity for 5 seconds to change the back screen color from orange to blue. To the right of the stacked icons you will see a digital readout with arrows on the top and the bottom. The digital readout indicates the temperature the thermostat is set too. Touch the arrows above or below the digital readout to increase or decrease the set temperature. All touch controls fade to black after 4 seconds.