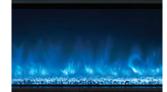

## UPGRADE MEDIA OPTIONS

Blue/Glacier Glass

Hand Painted Realistic Driftwood Logset