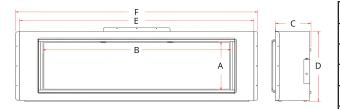

## 5 DIFFERENT SIZES

| MODEL #     | VOLTS          | WATTS | BTU'S | FRAMING DIMENSIONS       |
|-------------|----------------|-------|-------|--------------------------|
| LFV2-40/15  | AC 120V / 60Hz | 1,530 | 5,000 | 55 ¾" L x 12" W x 23" H  |
| LFV2-60/15  | AC 120V / 60Hz | 1,530 | 5,000 | 75 ¾" L x 12" W x 23" H  |
| LFV2-80/15  | AC 120V / 60Hz | 1,550 | 5,000 | 95 ¾" L x 12" W x 23" H  |
| LFV2-100/15 | AC 120V / 60Hz | 1,600 | 5,000 | 115 ¾" L x 12" W x 23" H |
| LFV2-120/15 | AC 120V / 60Hz | 1,600 | 5,000 | 135 ¾" L x 12" W x 23" H |

MODEL# D 15" 40" 11½" 22½" 54¾" 571/4" LFV2-40/15 LFV2-60/15 15" 60" 11½" 22½" 74¾" 771/4" 80" LFV2-80/15 15" 11½" 22½" 94¾" 971/4" 15" 117¼" LFV2-100/15 100" 11½" 22½" 114¾" LFV2-120/15 15" 120" 11½" 22½" 134¾" 137¼"