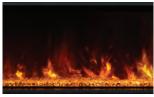

#### STANDARD FEATURES

- Realistic natural flame appearance
- Orange/Blue Color Changing Flame
- Glowing Coal Ember Bed
- 5,000 BTU Heater
- Full Flame Viewing Area
- Fully finished, clean face installationAffordable alternative to gas fireplaces
- Can be installed beneath a TV
- Cool to the touch with heat on or off
- Remote Control
- Wall Tether Touch Screen Control

## STANDARD MEDIA





Orange / Painted Coals



Blue/Glacier Glass

## UPGRADE MEDIA OPTIONS





Orange/Glacier Glass



Hand Painted Realistic Driftwood Logset



# MODERN FLAMES

# LANDSCAPE FULLVIEW ELECTRIC FIREPLACE

LFV2-40/15-SH LFV2-60/15-SH

The Landscape FullView builtin electric fireplace is the first of its kind creating a perfect substitute for a linear gas fireplace. This unique frameless design allows for edge to edge flame presentation as well as unlimited surround capabilities. Available in 5 different lengths for any application as well as 3 customizable flame bed options for different fit and finishes. An optional 2 stage heater is also included for supplemental heat up to 450 square feet.





#### STANDARD FEATURES

- Realistic natural flame appearance
- Orange/Blue Color Changing Flame
- Glowing Coal Ember Bed5,000 BTU Heater
- Full Flame Viewing Area
- Fully