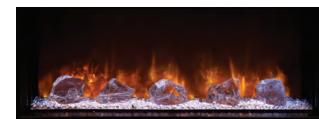

## UPGRADE MEDIA OPTIONS

Orange/Glacier Glass

Hand Painted Realistic Driftwood Logset

## UPGRADE MEDIA OPTIONS

Blue/Glacier Glass

Hand Painted Realistic Driftwood Logset

## **UPGRADE MEDIA OPTIONS**

Orange/Glacier Glass

Blue/Glacier Glass

Hand Painted Realistic Driftwood Logset