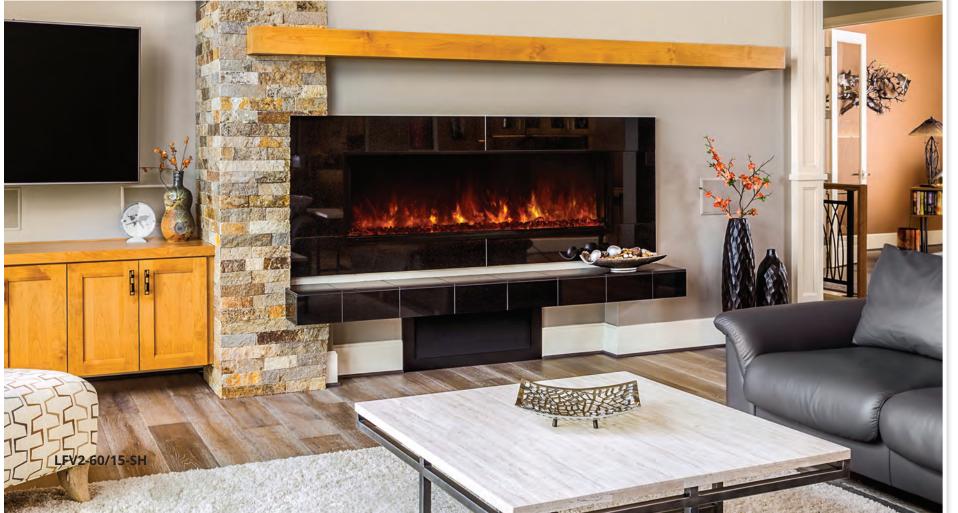

## LFV2-80/15-SH LFV2-100/15-SH

The Landscape FullView electric fireplace is changing the way the industry views built-in electrics. With 5 different convenient sizes there is sure to be a size that fits your residential and commercial needs. The Landscape FullView direct wires in to a standard 110 V 15 Amp electrical circuit, requires no additional venting, costs only pennies a day to operate, and comes in at 1/3 the cost of a comparable linear gas fireplace.