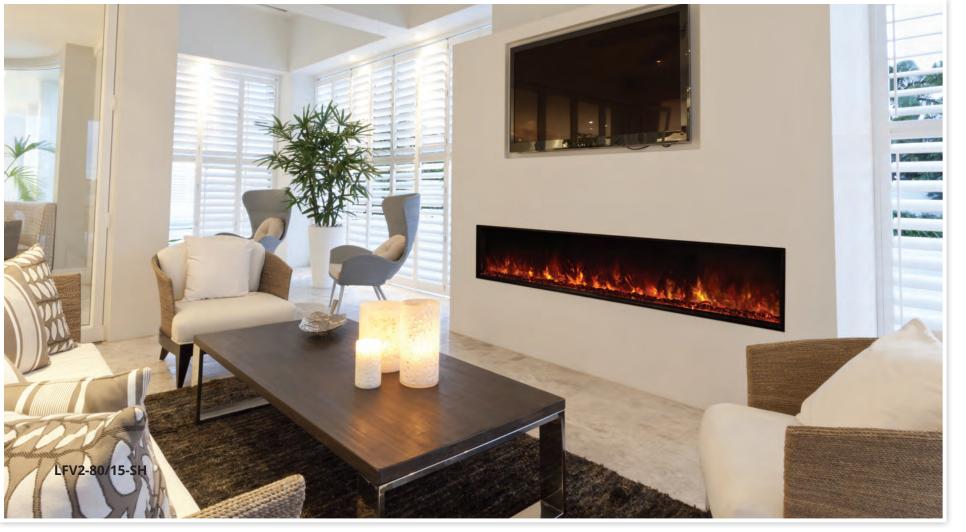

## LFV2-80/15-SH LFV2-100/15-SH

The Landscape FullView electric fireplace is changing the way the industry views built-in electrics. With 5 different convenient sizes there is sure to be a size that fits your residential and commercial needs. The Landscape FullView direct wires in to a standard 110 V 15 Amp electrical circuit, requires no additional venting, costs only pennies a day to operate, and comes in at 1/3 the cost of a comparable linear gas fireplace.