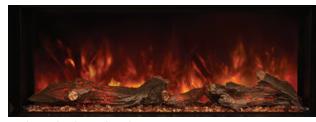

## UPGRADE MEDIA OPTIONS

Orange/Glacier Glass

Hand Painted Realistic Driftwood Logset

## **UPGRADE MEDIA OPTIONS**

Orange/Glacier Glass

Blue/Glacier Glass

Hand Painted Realistic Driftwood Logset