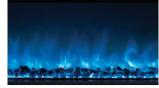

fireplace is changing the way the industry views built-in electrics. With 5 different convenient sizes there is sure to be a size that fits your residential and commercial needs. The Landscape FullView direct wires in to a standard 110 V 15 Amp electrical circuit, requires no additional venting, costs only pennies a day to operate, and comes in at 1/3 the cost of a comparable linear gas fireplace.



## STANDARD FEATURES

- Realistic natural flame appearance
- Orange/Blue Color Changing Flame
  Glowing Coal Ember Bed
  5,000 BTU Heater

- Full Flame Viewing Area
  Fully finished, clean face installation
  Affordable alternative to gas fireplaces
- Can be installed beneath a TV
- Cool to the touch with heat on or off
- Remote Control
- Wall Tether Touch Screen Control

## STANDARD MEDIA





Orange / Painted Coals

Blue / Painted Coals





Blue / Coals

## **UPGRADE MEDIA OPTIONS**





Orange/Glacier Glass

Blue/Glacier Glass



Hand Painted Realistic Driftwood Logset



# MODERN FLAMES

## LANDSCAPE FULLVIEW ELECTRIC FIREPLACE LFV2-120/15-SH

The LFV2-120/15-SH 120" Landscape FullView is the largest built-in electric of its kind. Modern Flames already produces the largest linear electric and now we have the largest linear builtin. This unit operates on the same electrical power supply as the others and still requires no additional vent. This unit easily installs into any framed wall and allows for any type of wall covering. Continue to explore the possibilities with Modern Flames Landscape FullView Built-in Series.



## 5 DIFFERENT SIZES



| MODEL #     | VOLTS