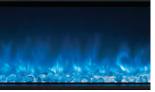

## STANDARD MEDIA

Orange / Painted Coals

Blue/Glacier Glass

## UPGRADE MEDIA OPTIONS

Orange/Glacier Glass

Hand Painted Realistic Driftwood Logset