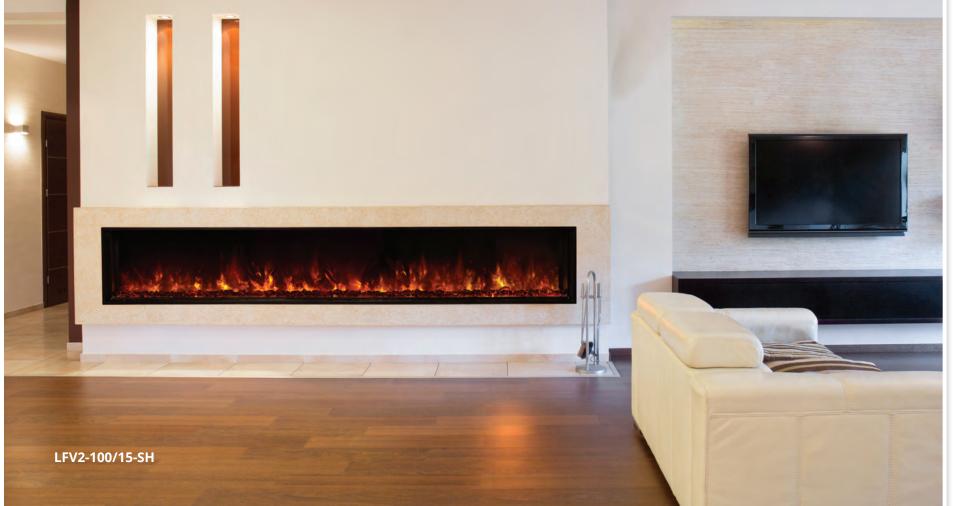

## LANDSCAPE FULLVIEW ELECTRIC FIREPLACE LFV2-120/15-SH

The LFV2-120/15-SH 120" Landscape FullView is the largest built-in electric of its kind. Modern Flames already produces the largest linear electric and now we have the largest linear builtin. This unit operates on the same electrical power supply as the others and still requires no additional vent. This unit easily installs into any framed wall and allows for any type of wall covering. Continue to explore the possibilities with Modern Flames Landscape FullView Built-in Series.