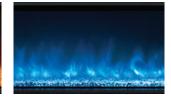

## STANDARD MEDIA

Blue / Painted Coals

## UPGRADE MEDIA OPTIONS

Blue/Glacier Glass

Hand Painted Realistic Driftwood Logset