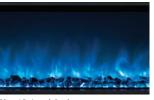

## STANDARD MEDIA

Blue / Painted Coals

## UPGRADE MEDIA OPTIONS

Blue/Glacier Glass

Hand Painted Realistic Driftwood Logset