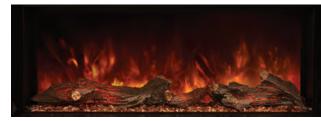

## UPGRADE MEDIA OPTIONS

Orange/Glacier Glass

Hand Painted Realistic Driftwood Logset

## UPGRADE MEDIA OPTIONS

Blue/Glacier Glass

Hand Painted Realistic Driftwood Logset

## **UPGRADE MEDIA OPTIONS**

Orange/Glacier Glass

Blue/Glacier Glass

Hand Painted Realistic Driftwood Logset