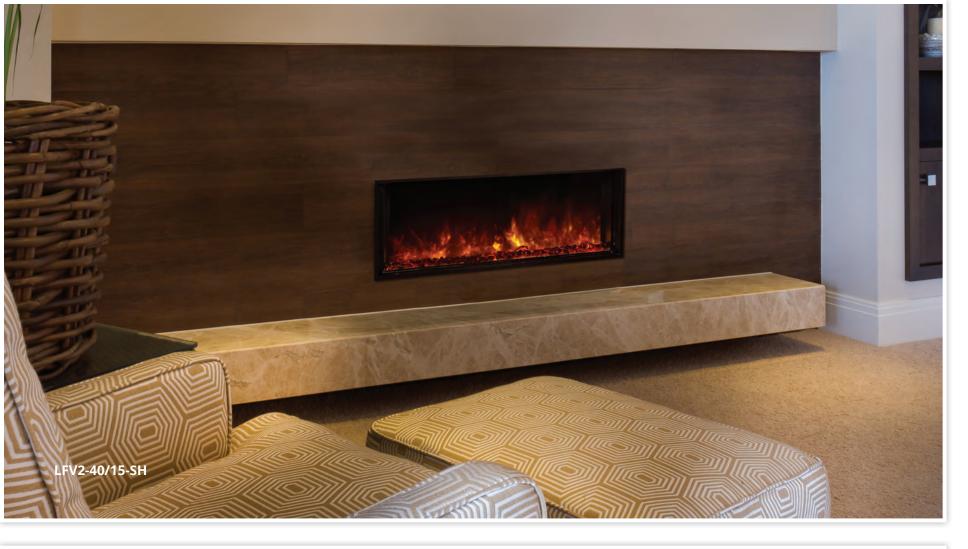

# LANDSCAPE FULLVIEW ELECTRIC FIREPLACE

LFV2-40/15-SH LFV2-60/15-SH

The Landscape FullView builtin electric fireplace is the first of its kind creating a perfect substitute for a linear gas fireplace. This unique frameless design allows for edge to edge flame presentation as well as unlimited surround capabilities. Available in 5 different lengths for any application as well as 3 customizable flame bed options for different fit and finishes. An optional 2 stage heater is also included for supplemental heat up to 450 square feet.