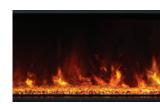

## STANDARD MEDIA

Orange / Painted Coals

Blue / Painted Coals

Blue / Coals

## **UPGRADE MEDIA OPTIONS**

Orange/Glacier Glass

Blue/Glacier Glass

Hand Painted Realistic Driftwood Logset